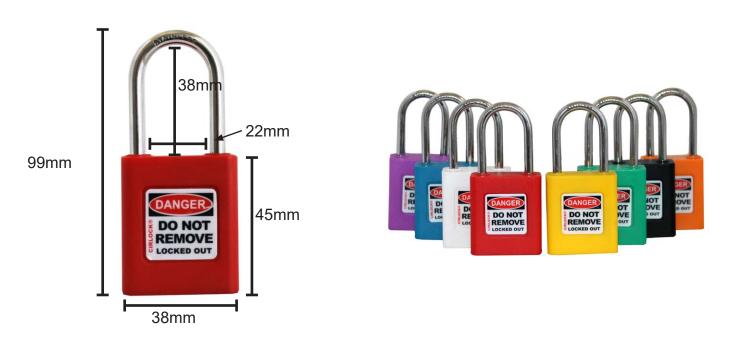

## LOCKOUT PADLOCK

Part Code: SLP-438 Series

The Cirlock SLP-438 series padlock is a Safety Lockout Padlock available in 8 different colours.

| Body Material:         | Nylon (Xylex)                                                  |
|------------------------|----------------------------------------------------------------|
| Shackle Material:      | Stainless Steel                                                |
| Shackle Size:          | 38mm high x 5mm diameter                                       |
| Available Keyed Alike? | Yes                                                            |
| Available Master Keyed | Yes                                                            |
| Extra keys availalbe?  | Yes (supplied with 1 as standard)                              |
| Colours:               | Red, Blue, White, Green, Yellow, Black, Purple, Yellow, Orange |
| Can it be registered?  | Yes                                                            |
| Other Information:     | Sold in packs of 1                                             |
| Key Retaining?         | Yes                                                            |

## **VISUALS:**

Width = 19mm