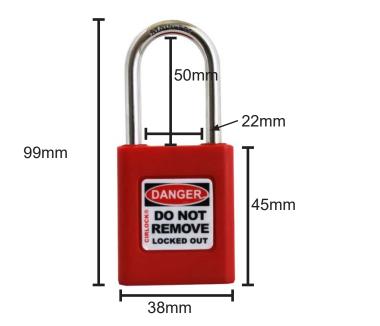

## LOCKOUT PADLOCK

Part Code: SLP-450 Series

The Cirlock SLP-450 series padlock is a Safety Lockout Padlock available in 8 different colours.

| Body Material:         | Nylon (Xylex)                                                  |
|------------------------|----------------------------------------------------------------|
| Shackle Material:      | Stainless Steel                                                |
| Shackle Size:          | 50mm high x 5mm diameter                                       |
| Available Keyed Alike? | Yes                                                            |
| Available Master Keyed | Yes                                                            |
| Extra keys availalbe?  | Yes (supplied with 1 as standard)                              |
| Colours:               | Red, Blue, White, Green, Yellow, Black, Purple, Yellow, Orange |
| Can it be registered?  | Yes                                                            |
| Other Information:     | Sold in packs of 1                                             |
| Key Retaining?         | Yes                                                            |

## **VISUALS:**

Width = 19mm