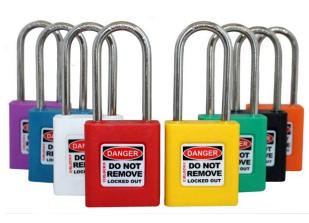

## LOCKOUT PADLOCK

Part Code: SLP-450 Series

The Cirlock SLP-450 series padlock is a Safety Lockout Padlock available in 8 different colours.

| Body Material:         | Nylon (Xylex)                                                  |
|------------------------|----------------------------------------------------------------|
| Shackle Material:      | Stainless Steel                                                |
| Shackle Size:          | 50mm high x 5mm diameter                                       |
| Available Keyed Alike? | Yes                                                            |
| Available Master Keyed | Yes                                                            |
| Extra keys availalbe?  | Yes (supplied with 1 as standard)                              |
| Colours:               | Red, Blue, White, Green, Yellow, Black, Purple, Yellow, Orange |
| Can it be registered?  | Yes                                                            |
| Other Information:     | Sold in packs of 1                                             |
| Key Retaining?         | Yes                                                            |