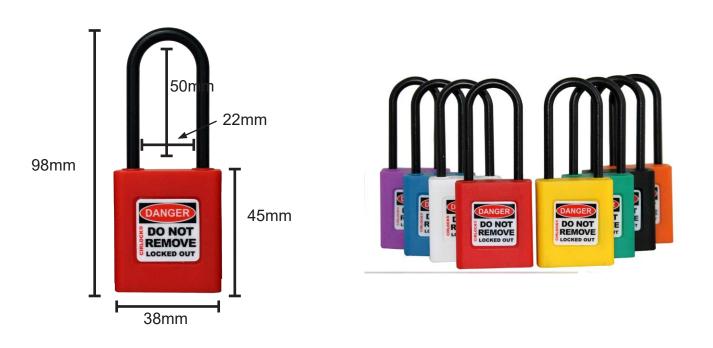

## **LOCKOUT PADLOCK** - Non-conductive

Part Code: SLP-550 Series

The Cirlock SLP-550 series padlock is a Safety Lockout Padlock available in 8 different colours. It has a non-conductive shackle.

| Body Material:         | Nylon (Xylex)                                                  |
|------------------------|----------------------------------------------------------------|
| Shackle Material:      | Nylon (Xenoy)                                                  |
| Shackle Size:          | 50mm high x 5mm diameter                                       |
| Available Keyed Alike? | Yes                                                            |
| Available Master Keyed | Yes                                                            |
| Extra keys availalbe?  | Yes (supplied with 1 as standard)                              |
| Colours:               | Red, Blue, White, Green, Yellow, Black, Purple, Yellow, Orange |
| Can it be registered?  | Yes                                                            |
| Other Information:     | Sold in packs of 1                                             |
| Key Retaining?         | Yes                                                            |

## VISUALS:

Width = 19mm